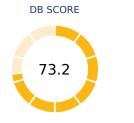

## Ease of Doing Business in

## Kenya

| Region          | Sub-Saharan Africa  |
|-----------------|---------------------|
| Income Category | Lower middle income |
| Population      | 51,393,010          |
| City Covered    | Nairobi             |