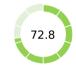

| ~ | Getting Credit (rank)                          | 4    |
|---|------------------------------------------------|------|
|   | Score of getting credit (0-100)                | 95.0 |
|   | Strength of legal rights index (0-12)          | 11   |
|   | Depth of credit information index (0-8)        | 8    |
|   | Credit registry coverage (% of adults)         | 0.0  |
|   | Credit bureau coverage (% of adults)           | 36.4 |
| ~ | Protecting Minority Investors (rank)           | 1    |
|   | Score of protecting minority investors (0-100) | 92.0 |
|   | Extent of disclosure index (0-10)              | 10.0 |
|   | Extent of director liability index (0-10)      | 10.0 |
|   | Ease of shareholder suits index (0-10)         | 9.0  |
|   | Extent of shareholder rights index (0-6)       | 6.0  |
|   | Extent of ownership and control index (0-7)    | 6.0  |
|   | Extent of corporate transparency index (0-7)   | 5.0  |
| ~ | Paying Taxes (rank)                            | 94   |
|   | Score of paying taxes (0-100)                  | 72.8 |
|   | Payments (number per year)                     | 24   |
|   | Time (hours per year)                          | 180  |
|   | Total tax and contribution rate (% of profit)  | 37.2 |
|   | Postfiling index (0-100)                       | 62.0 |
|   |                                                |      |
|   |                                                |      |
|   |                                                |      |