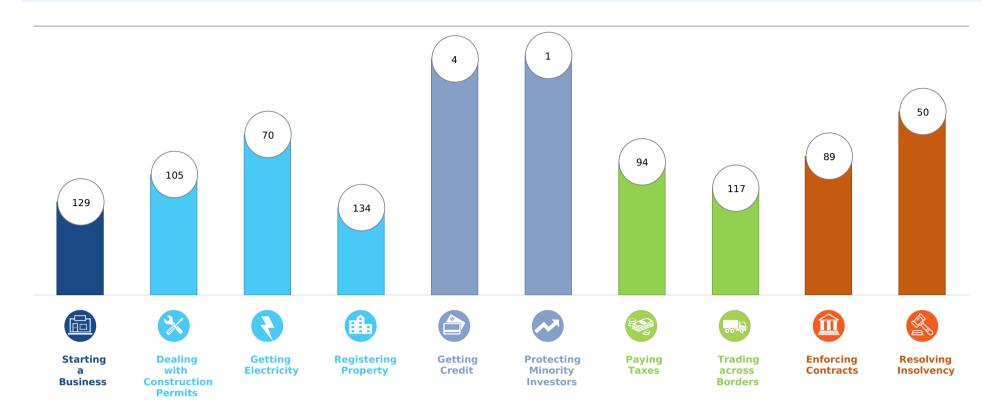

## Rankings on Doing Business topics - Kenya

## **Topic Scores**

|   | Starting a Business (rank)                                   | 129   |
|---|--------------------------------------------------------------|-------|
|   | Score of starting a business (0-100)                         | 82.7  |
|   | Procedures (number)                                          | 7     |
|   | Time (days)                                                  | 23    |
|   | Cost (number)                                                | 22.4  |
|   | Paid-in min. capital (% of income per capita)                | 0.0   |
| ~ | <b>Dealing with Construction Permits</b> (rank)              | 105   |
|   | Score of dealing with construction permits (0-100)           | 67.6  |
|   | Procedures (number)                                          | 16    |
|   | Time (days)                                                  | 159   |
|   | Cost (% of warehouse value)                                  | 2.8   |
|   | Building quality control index (0-15)                        | 10.0  |
| V | Getting Electricity (rank)                                   | 70    |
|   | Score of getting electricity (0-100)                         | 80.1  |
|   | Procedures (number)                                          | 3     |
|   | Time (days)                                                  | 97    |
|   | Cost (% of income per capita)                                | 615.4 |
|   | Reliability of supply and transparency of tariff index (0-8) | 5     |
|   | Registering Property (rank)                                  | 134   |
|   | Score of registering property (0-100)                        | 53.8  |
|   | Procedures (number)                                          | 10    |
|   | Time (days)                                                  | 43.5  |
|   | Cost (% of property value)                                   | 5.9   |
|   | Quality of the land administration index (0-30)              | 15.0  |

| ~ | Getting Credit (rank)                          | 4    |
|---|------------------------------------------------|------|
|   | Score of getting credit (0-100)                | 95.0 |
|   | Strength of legal rights index (0-12)          | 11   |
|   | Depth of credit information index (0-8)        | 8    |
|   | Credit registry coverage (% of adults)         | 0.0  |
|   | Credit bureau coverage (% of adults)           | 36.4 |
| ~ | Protecting Minority Investors (rank)           | 1    |
|   | Score of protecting minority investors (0-100) | 92.0 |
|   | Extent of disclosure index (0-10)              | 10.0 |
|   | Extent of director liability index (0-10)      | 10.0 |
|   | Ease of shareholder suits index (0-10)         | 9.0  |
|   | Extent of shareholder rights index (0-6)       | 6.0  |
|   | Extent of ownership and control index (0-7)    | 6.0  |
|   | Extent of corporate transparency index (0-7)   | 5.0  |
| ~ | Paying Taxes (rank)                            | 94   |
|   | Score of paying taxes (0-100)                  | 72.8 |
|   | Payments (number per year)                     | 24   |
|   | Time (hours per year)                          | 180  |
|   | Total tax and contribution rate (% of profit)  | 37.2 |
|   | Postfiling index (0-100)                       | 62.0 |
|   |                                                |      |
|   |                                                |      |
|   |                                                |      |

| Trading across Borders (rank)                        | 117  |
|------------------------------------------------------|------|
| Score of trading across borders (0-100)              | 67.4 |
| Time to export                                       |      |
| Documentary compliance (hours)                       | 19   |
| Border compliance (hours)                            | 16   |
| Cost to export                                       |      |
| Documentary compliance (USD)                         | 191  |
| Border compliance (USD)                              | 143  |
| Time to export                                       |      |
| Documentary compliance (hours)                       | 60   |
| Border compliance (hours)                            | 194  |
| Cost to export                                       |      |
| Documentary compliance (USD)                         | 115  |
| Border compliance (USD)                              | 833  |
| Enforcing Contracts (rank)                           | 89   |
| Score of enforcing contracts (0-100)                 | 58.3 |
| Time (days)                                          | 465  |
| Cost (% of claim value)                              | 41.8 |
| Quality of judicial processes index (0-18)           | 9.0  |
| Resolving Insolvency (rank)                          | 50   |
| Score of resolving insolvency (0-100)                | 62.4 |
| Recovery rate (cents on the dollar)                  | 31.8 |
| Time (years)                                         | 4.5  |
| Cost (% of estate)                                   | 22.0 |
| Outcome (0 as piecemeal sale and 1 as going concern) | 1    |
|                                                      |      |