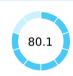

## **Topic Scores**

|   | Starting a Business (rank)                                   | 129   |
|---|--------------------------------------------------------------|-------|
|   | Score of starting a business (0-100)                         | 82.7  |
|   | Procedures (number)                                          | 7     |
|   | Time (days)                                                  | 23    |
|   | Cost (number)                                                | 22.4  |
|   | Paid-in min. capital (% of income per capita)                | 0.0   |
| ~ | <b>Dealing with Construction Permits</b> (rank)              | 105   |
|   | Score of dealing with construction permits (0-100)           | 67.6  |
|   | Procedures (number)                                          | 16    |
|   | Time (days)                                                  | 159   |
|   | Cost (% of warehouse value)                                  | 2.8   |
|   | Building quality control index (0-15)                        | 10.0  |
| V | Getting Electricity (rank)                                   | 70    |
|   | Score of getting electricity (0-100)                         | 80.1  |
|   | Procedures (number)                                          | 3     |
|   | Time (days)                                                  | 97    |
|   | Cost (% of income per capita)                                | 615.4 |
|   | Reliability of supply and transparency of tariff index (0-8) | 5     |
|   | Registering Property (rank)                                  | 134   |
|   | Score of registering property (0-100)                        | 53.8  |
|   | Procedures (number)                                          | 10    |
|   | Time (days)                                                  | 43.5  |
|   | Cost (% of property value)                                   | 5.9   |
|   | Quality of the land administration index (0-30)              | 15.0  |